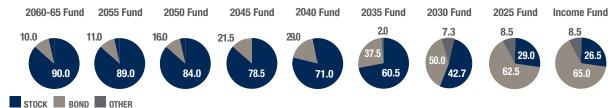

The principal value of a fund is not guaranteed at any time, including on or after the target/withdrawal date.

Diversification of underlying funds - Target allocations among equities and fixed income, shown in percentages.