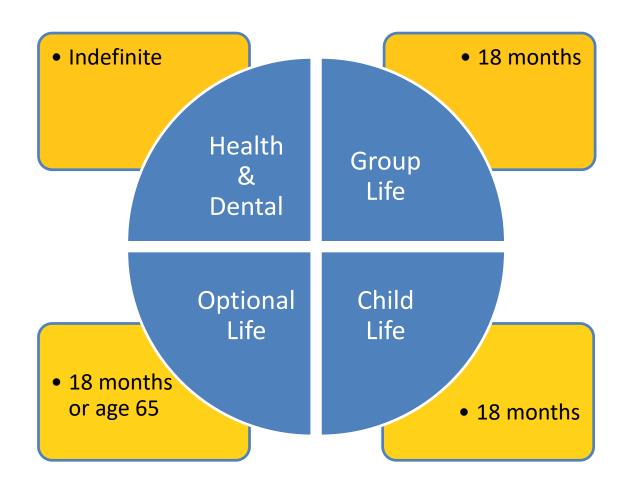

## Life Insurance

#### **Basic or Group**

- -May be continued for 18 months
- -Conversion after 18 months

#### Child

- May be continued for 18 months

## Life

# Optional Life and Paid Up Post Retirement Benefit

- May be continued for 18 months after retirement, however......
- Eligible for post retirement benefit if carry optional life 5 consecutive years immediately prior to date of retirement or age 65, whichever is later